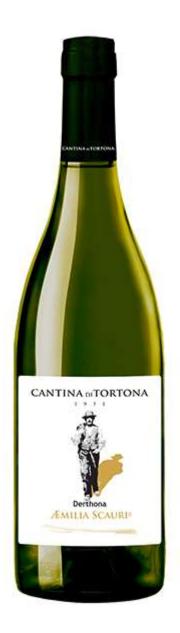

# FIUMANA Selection **AEMILIA SCAURI**

Colli Tortonesi Denominazione Di Origine Controllata

## Timorasso Riserva

**GRAPE**: 100% Timorasso grapes.

Timorasso grape is the most representative white variety of our Area; our Riserva is its best representation.

At the mose mineral hints and aromas of ripe fruit, thyme and flint.